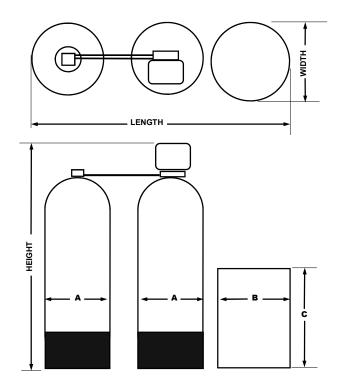

## **Dimensions:**

| MODEL          | HEIGHT | WIDTH | LENGTH | Α   | В   | С   |
|----------------|--------|-------|--------|-----|-----|-----|
| D 30 CM-A-3/4" | 57"    | 18"   | 44"    | 9"  | 18" | 33" |
| D 60 CM-A-1"   | 63"    | 18"   | 52"    | 13" | 18" | 40" |
| D 90 CM-A-1"   | 74"    | 24"   | 60"    | 14" | 24" | 41" |
| D 120 CM-A-1"  | 74"    | 24"   | 64"    | 16" | 24" | 41" |