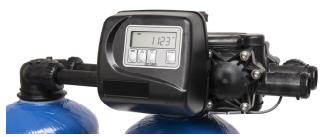

**Dual CM-A Electronic Control Valve** 

## **Important Features:**

- Solid state microprocessor with easy access front panel settings
- Front panel display for time of day, days until next regeneration, volume remaining, current flow rate, and total volume used (Totalizer), and Tank in Service Indication
- Adjustable cycle times with 6-cycle control
- Coin Cell Lithium battery back-up with 8 hour carry over
- 12-volt output AC adapter provides safe and easy installation